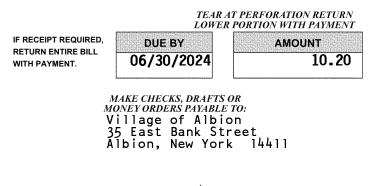

IN

BILL NO. 000773 TAX MAP NO. 73.6-6-17 ACCOUNT BANK CODE **LOCATION 122 Chamberlain St** 

|            |                                                         |                        |              |                                            |                                                  | ORTION WITH PAYMENT |
|------------|---------------------------------------------------------|------------------------|--------------|--------------------------------------------|--------------------------------------------------|---------------------|
|            |                                                         |                        |              | IF RECEIPT REQUIRED,<br>RETURN ENTIRE BILL | DUE BY                                           | AMOUNT              |
|            | LATE PAYMENT SC                                         | HEDULE ON TOTAL TAX    | DUE          | WITH PAYMENT.                              | 06/30/2024                                       | 1,221.69            |
| IF PAID BY | 07/31/2024                                              | 08/31/2024             | 09/30/2024   |                                            | []                                               |                     |
| PENALTY    | 61.08                                                   | 73.30                  | 85.52        |                                            | IAKE CHECKS, DRAFTS OR<br>ONEY ORDERS PAYABLE TO |                     |
| TOTAL DUE  | 1,282.77                                                | 1,294.99               | 1,307.21     | V                                          | illage of Albion                                 | I                   |
| 2<br>V     | 024-2025 Vil<br>Village of Alb                          | llage Tax Bill<br>Dion |              | 3:<br>A                                    | 5 East Bank Stre<br>lbion, New York              | 14411               |
|            | *342001 73.<br>Napoli Chri<br>122 Chamber<br>Albion, NY | stan Á<br>lain St      | 000773<br>** |                                            |                                                  |                     |